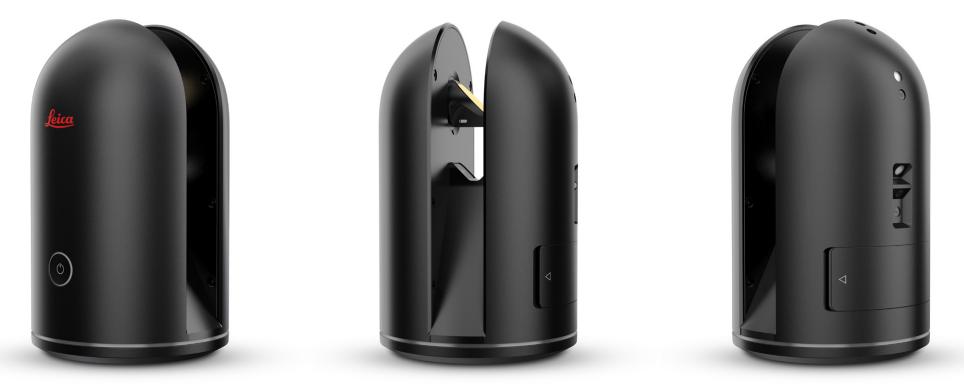

platinumdesign

The BLK360 captures the world around you with full-color panoramic images overlaid on a high accuracy point cloud, the one-button Leica BLK360 is not only the smallest and lightest of its kind, but also offers a simple user experience. Anyone who can operate an iPad can now capture the world around the n with high resolution 3D panoramic images.

The Leica BLK360 defines a new category: the imaging laser scanner. It is so small and light that it fits in a typical messenger bag and can be carried almost anywhere. It features a 60 meter measurement range for full dome scans. A complete full-dome laser scan, 3D panoramic image capture and transfer to the iPad Pro takes only 3 minutes.