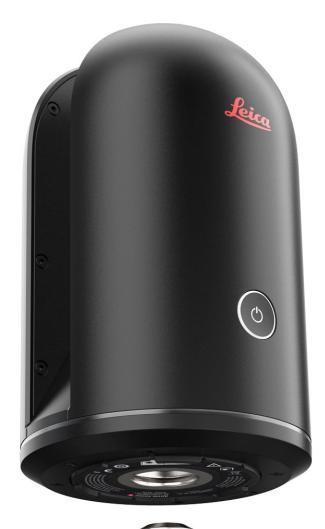

platinumdesign

The BLK360 captures the world around you with full-color panoramic images overlaid on a high accuracy point cloud, the one-button Leica BLK360 is not only the smallest and lightest of its kind, but also offers a simple user experience. Anyone who can operate an iPad can now capture the world around the n with high resolution 3D panoramic images.

The Leica BLK360 defines a new category: the imaging laser scanner. It is so small and light that it fits in a typical messenger bag and can be carried almost anywhere. It features a 60 meter measurement range for full dome scans. A complete full-dome laser scan, 3D panoramic image capture and transfer to the iPad Pro takes only 3 minutes.